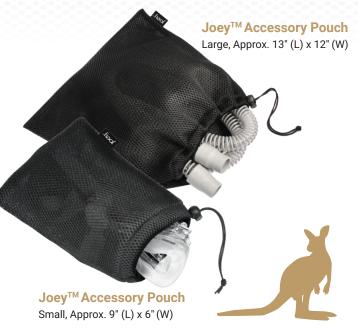

## **Accessory Pouch**

- · Ideal travel companion
- · Breathable mesh fabric
- · Safely launders accessories
- Perfect for your CPAP mask and essentials

Louisville, Kentucky, USA London, Ontario, Canada

| Product           | Part #    | UPC # (ea.)  |
|-------------------|-----------|--------------|
| Joey™ Small Pouch | CY-K8210B | 663427402101 |
| Joey™ Large Pouch | CY-K8212B | 663427402125 |
| Joey™ Hose Cover  | CY-K8220  | 663427402200 |
| Joey™ Tube Clip   | CY-K8240  | 663427402408 |