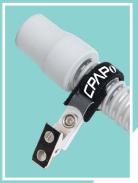

## **Tube Clip**

- Attaches securely to clothing, bedding and other soft surfaces to keep your CPAP or oxygen tubing in place
- · Includes 3 clips per package