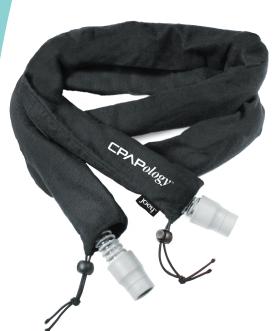

## **Hose Cover**

- Soft brushed cotton material helps to reduce rainout, while increasing user comfort
- · Fits 72-78" CPAP tubing