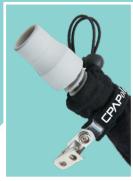

## **Tube Clip**

- Attaches securely to clothing, bedding and other soft surfaces to keep your CPAP or oxygen tubing in place
- · Includes 3 clips per package