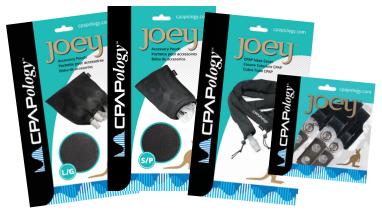

## **Tube Clip**

- Attaches securely to clothing, bedding and other soft surfaces to keep your CPAP or oxygen tubing in place
- · Includes 3 clips per package

## **Hose Cover**

- Soft brushed cotton material helps to reduce rainout, while increasing user comfort
- · Fits 72-78" CPAP tubing

## **Accessory Pouch**

- · Ideal travel companion
- · Breathable mesh fabric
- · Safely launders accessories
- Perfect for your CPAP mask and essentials

Louisville, Kentucky, USA London, Ontario, Canada

| Product           | Part #    | UPC # (ea.)  |
|-------------------|-----------|--------------|
| Joey™ Small Pouch | CY-K8210B | 663427402101 |
| Joey™ Large Pouch | CY-K8212B | 663427402125 |
| Joey™ Hose Cover  | CY-K8220  | 663427402200 |
| Joey™ Tube Clip   | CY-K8240  | 663427402408 |